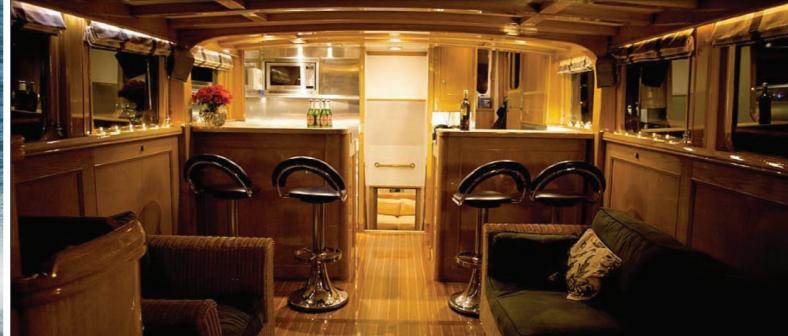

## The Boat

Wooden construction, beautifully refurbished, generous of space, comfortable for up to 30 guests, hi-spec galley and state-of-the-art equipment from the loos to the ceiling mounted projector. Seafin has high powered jetskis permanently on board!