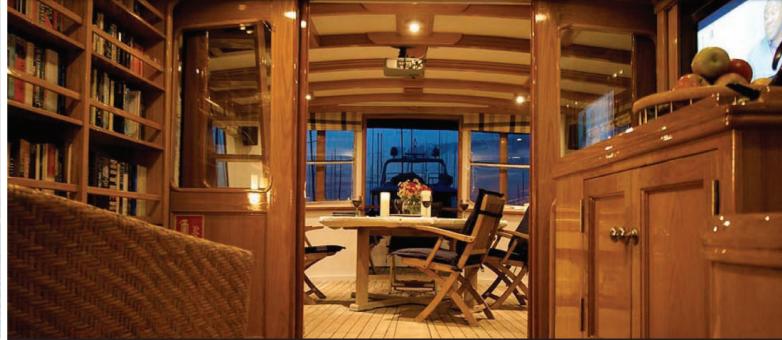

## The Boat

Wooden construction, beautifully refurbished, generous of space, comfortable for up to 30 guests, hi-spec galley and state-of-the-art equipment from the loos to the ceiling mounted projector. Seafin has high powered jetskis permanently on board!