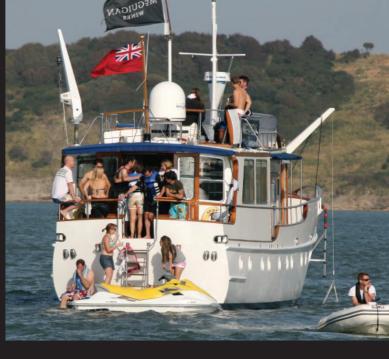

## Seafin.

She is an elegantly crafted 75ft gentleman's motor yacht and is the most successful charter boat on the south coast. For corporate or private entertaining it is the perfect venue

Seafin takes its guests on day cruises around the Solent – it brings together all the ingredients for that perfect day out and creates a package that is irresistable. We think about what is most important for you, both as an individual and also as a potential host: we think we have the right balance.

## The Boat

Wooden construction, beautifully refurbished, generous of space, comfortable for up to 30 guests, hi-spec galley and state-of-the-art equipment from the loos to the ceiling mounted projector. Seafin has high powered jetskis permanently on board!