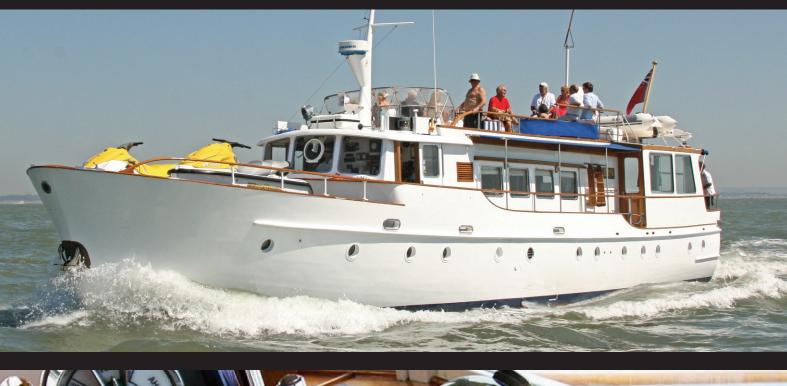

## Seafin.

She is an elegantly crafted 75ft gentleman's motor yacht and is the most successful charter boat on the south coast. For corporate or private entertaining it is the perfect venue

Seafin takes its guests on day cruises around the Solent – it brings together all the ingredients for that perfect day out and creates a package that is irresistable. We think about what is most important for you, both as an individual and also as a potential host: we think we have the right balance.

## The Boat

Wooden construction, beautifully refurbished, generous of space, comfortable for up to 30 guests, hi-spec galley and state-of-the-art equipment from the loos to the ceiling mounted projector. Seafin has high powered jetskis permanently on board!