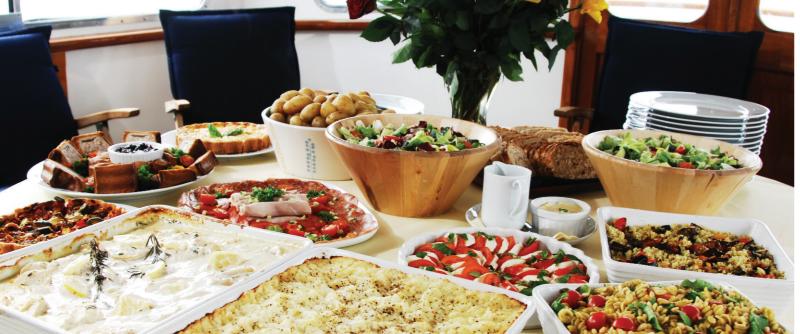

## The Boat

Wooden construction, beautifully refurbished, generous of space, comfortable for up to 30 guests, hi-spec galley and state-of-the-art equipment from the loos to the ceiling mounted projector. Seafin has high powered jetskis permanently on board!